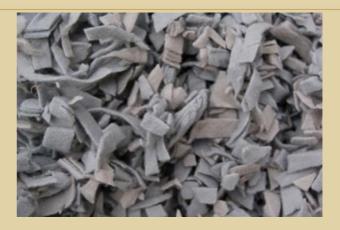

## Poly Fibre

Poly Fibre is a heavy duty synthetic felt that increases cushioning and support without becoming too firm. It will also trap valuable moisture within the surface to prevent the sand from drying out and becoming loose.

This robust fibre additive gives a good-to-soft turf type riding condition and has a more professional look and feel than a rubber chip.

Poly fibre can be added to any riding surface to improve the going.