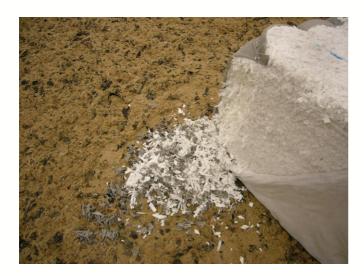

**TROJAN** Fibre

## Poly Fibre

Poly Fibre is a heavy duty synthetic felt that increases cushioning and support without becoming too firm. It will also trap valuable moisture within the surface to prevent the sand from drying out and becoming loose.

This robust fibre additive gives a good-to-soft turf type riding condition and has a more professional look and feel than a rubber chip.

Poly fibre can be added to any riding surface to improve the going.

Our Hair fibre can be used with Poly fibre to increase firmness.



This is our bestselling additive and is used on our own warm up arena at Abbey Dressage. The fibre is mixed into high quality silica sand. We regularly have over 90 horses per day warming up for our competitions on the surface without having to harrow it during the day.



Poly Fibre easy installation bales



Poly fibre provides great cushioning